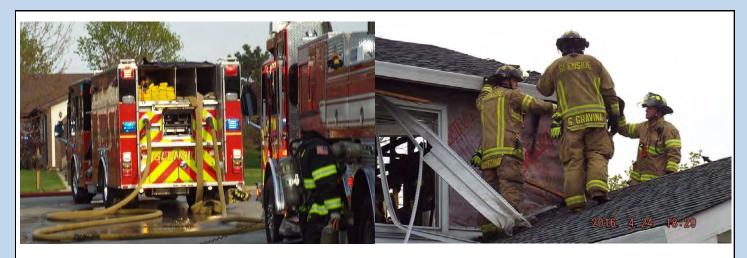

Every firefighter was required to complete the drivers simulator during the District's first rotation in December.

The simulator will be returned to the District again in December of 2017.

An attic fire on Hale Ct. took place on April 24, 2016 was controlled with the assistance of auto aid company members from Addison, Bloomingdale and Carol Stream Fire Protection Districts. The fire caused significant damage to the structure and left it uninhabitable.