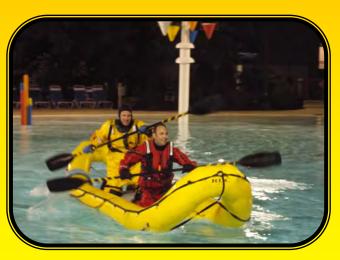

#### **Water Rescue Training**

Water rescue training took place in August at the Glendale Heights aquatic center. Pictures above are from the Wednesday drill night. Additional training was also completed during the day for all shifts.