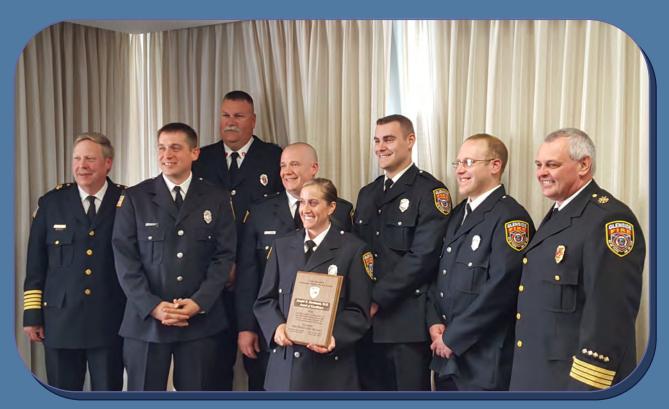

#### **Recognition and Awards**

The Glenside Fire District accepted the Hartmann Award at Advocate Good Samaritan Hospital in Downers Grove, as presented on May 19, 2016. The award is given annually to paramedic and fire districts that exhibit extreme care and rescue in a prehospital setting.

The call involved a motorcyclist involved in a significant accident. The motorcyclist had numerous internal injuries and fractures that were lifethreatening. He was transported to the Trauma Center at Advocate Good Samaritan Hospital where a full recovery was made. The District was assisted by off-duty Glendale Heights Police Sgt. Baley and DuPage County Sheriff's Department personnel on scene.

Pictured above: Chief Russ Wood, FF/PM Joe Taylor, Lt. Chris Cavanaugh, FF Jeff Hammond, PM/FF Katie Little, PT FF/PM Jeremy Durbin, PM/FF Chris Barnes and Deputy Chief Jim Reid.