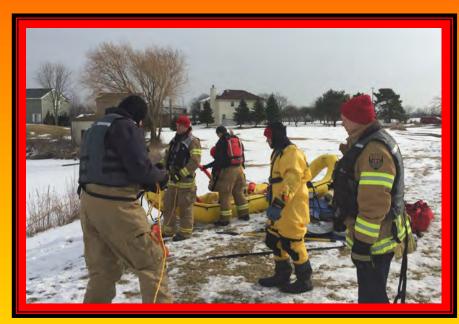

#### Ice Rescue Training

on February 18, 2016 was completed on one of the ponds at the Glendale Lakes Golf Course.