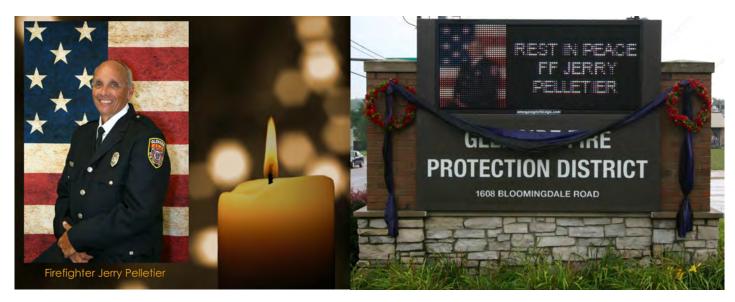

#### In Memory of Jerome "Jerry" Pelletier

The District suffered through the loss of a great firefighter and a sensational individual. Jerry Pelletier served the District from October 25, 1978 through 2016.

Jerry started with the District as a volunteer and more recently as a SAO (Serve as Officer) part-time firefighter/EMT. Jerry ensured that every new part-time recruit received the same essential "Glenside quality training" that its members are recognized for.

Jerry was diagnosed with pancreatic cancer and fought for one long year. Jerry and his family were actively involved in the community. The District felt the impact of losing a seasoned veteran.