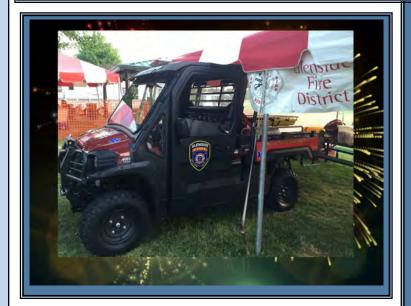

Pictured is Lieutenant Chris Cavanaugh in front of the store.

The new Kawasaki "mule" was introduced at the 2016 Glendale Heights Fest. The upgraded utility vehicle can carry a laying down patient in its rear pull-out tray and allow for an EMT to also ride in back.

Purchase of the vehicle was in cooperation with the Village of Glendale Heights.