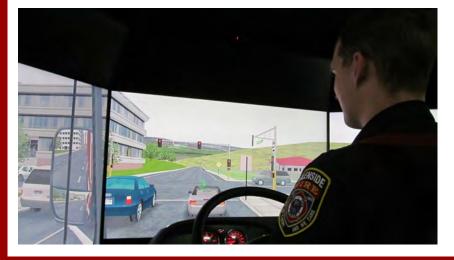

#### **FUN FACT:**

The engine had 75,129 miles on it when sold.

The Glenside Fire District along with 11 other fire stations received a Federal Grant for the assistance to purchase the Driver's Training Simulator you see below. Each station will have one month out of the year to utilize the simulator for their staff.

Every firefighter was required to complete the drivers simulator during the District's first rotation in December.

The simulator will be returned to the District again in December of 2017.

An attic fire on Hale Ct. took place on April 24, 2016 was controlled with the assistance of auto aid company members from Addison, Bloomingdale and Carol Stream Fire Protection Districts. The fire caused significant damage to the structure and left it uninhabitable.