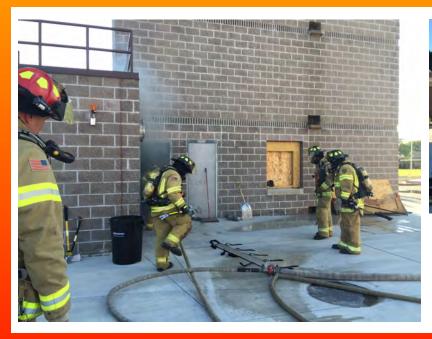

#### **Hazardous Materials Training**

March, 2016 - companies train on controlling and confining hazardous liquid spills. The District has 3 Hazardous Materials MABAS Division 12 Team members that can be called out when needed.

#### **Roof Training**

March, 2016 A nice spring day outside allowed roof training to take place in the parking lot.