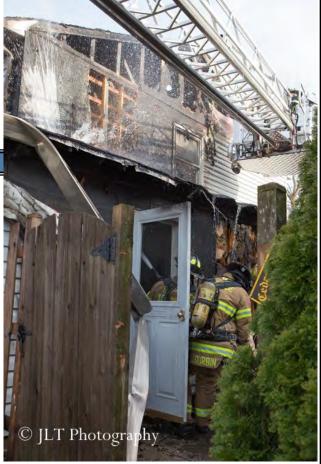

March 9, 2016 an attic fire on Hesterman brought auto aid companies to the District's response call.

(Top Right) This was new firefighter Rick Malinoski's first fire at Glenside.

(Bottom Left)

Firefighters await assignments from command.

Pictures above are courtesy of Don Tessler, BC for Bensenville FPD

Glenside Fire also went auto aid to Bloomingdale for a large garage fire on July 2, 2016.

This was part-time firefighter Greg Gravina's first fire. Greg can be seen on a main hose line with the guidance of then Acting Officer Rich Cassady.