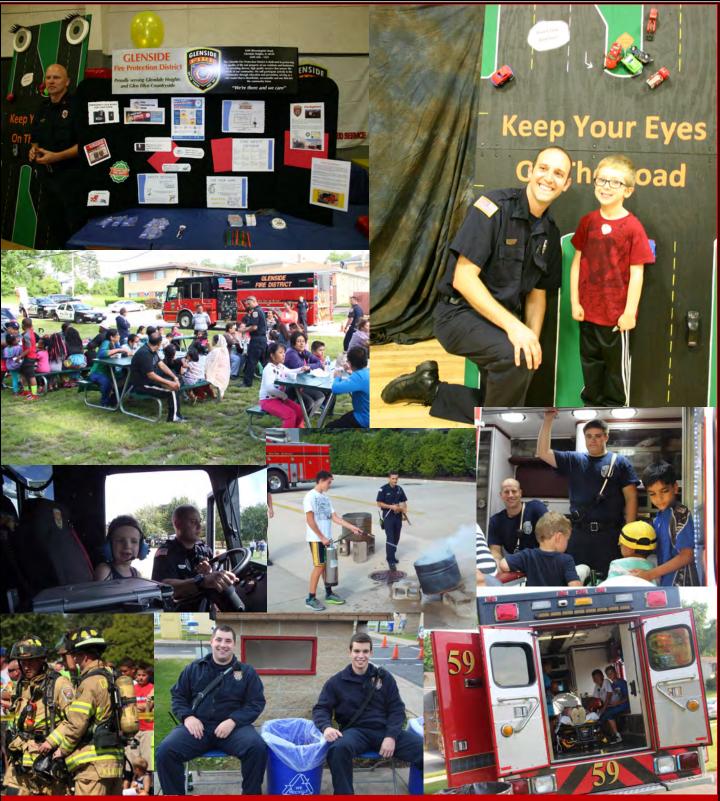

#### **Public Education Events**

Public Events - (Pictures start at top left and run clockwise) Lt. Siewierski at the Health & Safety Fair, Firefighter Zielinski with attendee at photo op, Firefighters Evans and Gill in back of ambulance during a park party, Ambulance 59 - park party, Firefighters Gravina and Rizzo at Safety Town for Halloween, Firefighters Lipponeur & Novielli at sprinkler demonstration in Camera Park, Firefighter Novielli at Safety Saturday, shift members at a park party, Firefighter Errington helping with the Library's How to Fest - fire extinguisher training (center)

## Annual Public Education Events

The District and its members were once again present at various public education events held within our community as well as at our own station.

- Glendale Heights 5-Day Fest with fireworks, first aid tent & public education information provided
- Health And Safety Fair held at the Glendale Heights Sports Center
- ♦ Fishing Derby
- Various Parties in the Park sponsored by the Village
- National Night Out

#### **Annual In School Education Program**

The District has continued to work with the administration for schools that reside within our District. The Fire Safety Program was changed from 3rd grade to 2nd grade in the District 16 schools by request of school administration (note: was with the 3rd graders for the seven years prior). This past year, the students were once again evaluated at the beginning and end of the 7 month program.