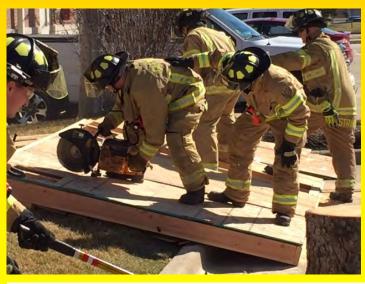

#### **Roof Training**

March, 2016 A nice spring day outside allowed roof training to take place in the parking lot.