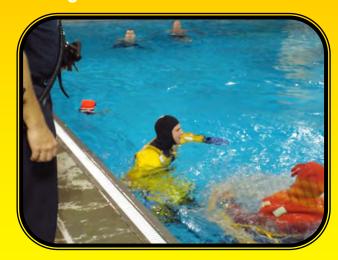

#### Ice Rescue Training

on February 18, 2016 was completed on one of the ponds at the Glendale Lakes Golf Course.

#### **Water Rescue Training**

Water rescue training took place in August at the Glendale Heights aquatic center. Pictures above are from the Wednesday drill night. Additional training was also completed during the day for all shifts.