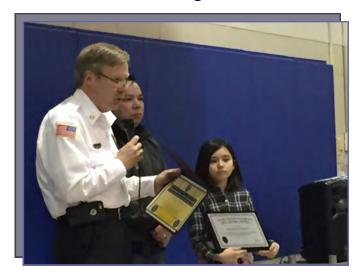

#### Recognition of Life Saving Efforts - Citizen Award

Chief Wood represented the District in recognizing a young lady who showed quick thinking and life saving efforts when assisting her younger brother who had been choking on an apple.