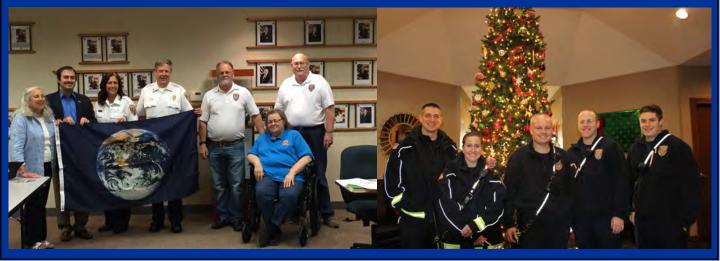

## The Glenside Fire Protection District

On June 12, 2016 members of the Glenside Fire Protection District were recognized at the monthly board meeting for their efforts in earning the Earth Flag. The flag was presented by SCARE (School and Community Assistance for Recycling and Composting Education) and DuPage County through a resolution of commendation.

The award-winning Earth Flag Certification Program was developed by the SCARCE Team to help organizations be more environmentally responsible. The program is funded by the DuPage County Environmental Committee.

Some requirements involved with earning your flag include an on-going recycling program, waste or energy reduction activity and green audit. The Earth Flag signifies that green initiatives have been implemented and training was completed by at least 75% of its members. The Earth Flag has been received by schools, libraries and villages but Glenside is the first Fire District to be recognized by the County.

Fun note: The picture of the Earth on the flag is the original picture taken in 1969 from our astronauts on the moon.

Pictured above:

Kay McKeen (SCARCE), Anthony Michelassi (DuPage County Board Member and Environmental Committee) and Glenside Fire Protection District representatives—Admin Laura Haiden, Fire Chief Russ Wood, Trustee Nick Kosiara, Trustee Sharon Christopher and Trustee Rich Osborn.