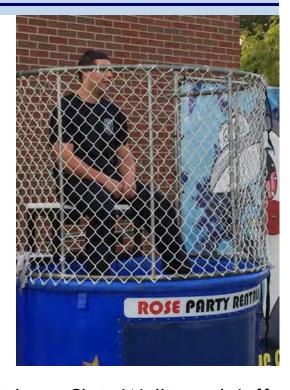

(Top right) Part-time firefighter Matt Kaiser relieves the police department representative in the dunk tank at National Night Out in August, 2016.

Firefighters spend time at Breakfast with Santa in December and stop to take a quick holiday picture along with Mr. & Mrs. Claus!