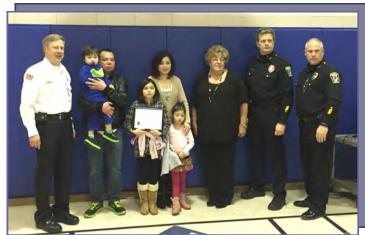

#### Recognition of Life Saving Efforts - Citizen Award

Chief Wood represented the District in recognizing a young lady who showed quick thinking and life saving efforts when assisting her younger brother who had been choking on an apple.