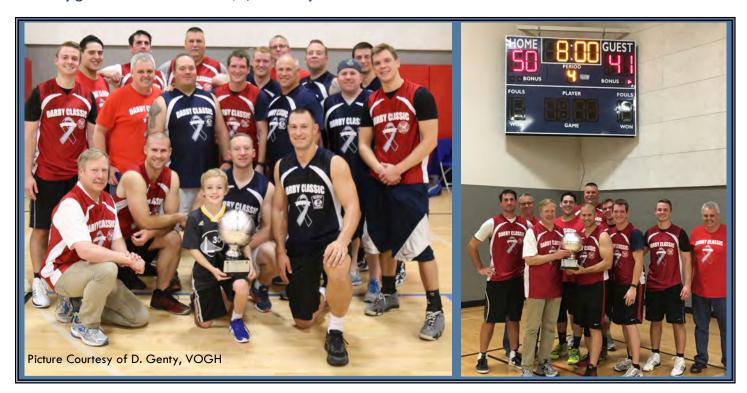

#### Finest vs Bravest Charity Basketball Event

The 5<sup>th</sup> annual Darby Classic charity basketball game was a well-attended event. This was the last year of this game between the Glendale Heights Police Department and the Glenside Fire District. The event was held in November at the Glendale Heights Sports hub. The game was very competitive as usual but this year the fire department was not willing to lose. The FD was able to maintain a lead the entire game and won 50-41. It was a great victory and one that was long overdue for the FD. We thank Mike Pacie and Greg Pirtle for putting the event together and making it such a success. The funds from the game are going to fallen officer Raymond Murrell's memorial fund and toward Marquart Middle schools after school program. The Charity game was able to raise \$2,900 this year.

Team picture (middle right)- Fire members included Brian Hauser, Jr., Mike Small (coach), Chief Russ Wood, Matt Alvarez, Chris Cavanaugh, Mike Pacie, Ryan Dlouhy, Kyle Lipponeur, Sam Ruzicka and Deputy Chief Reid.