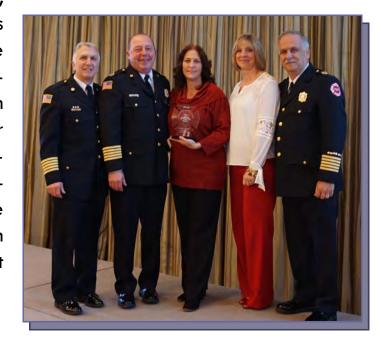

#### Illinois Fire Chief's Association / IFSAP Recognition

Administrative Assistant, Laura Haiden, was nominated by Chief Wood and was honored with receiving the Illinois Fire Chief's Association Administrative Professional of the Year award for 2016 in December. Laura was recognized for her contributions to the fire service, involvement with the IFSAP board and committees, volunteer work and time with the National Fallen Firefighters Foundation golf tournament held annually for the last eight years.