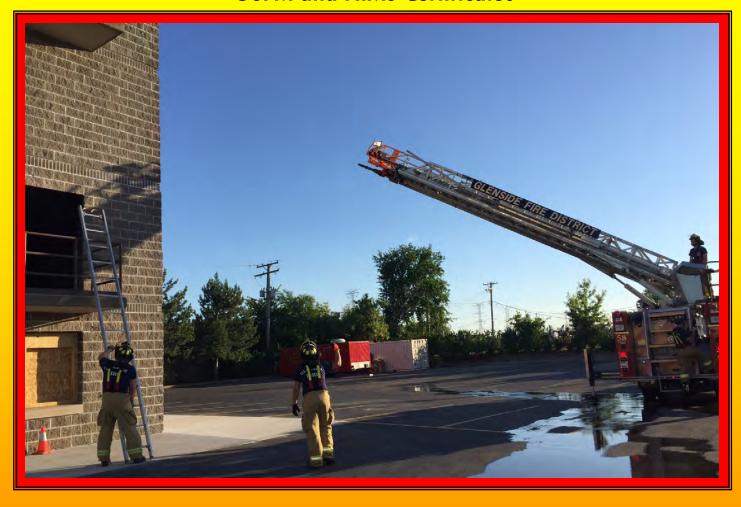

#### **FUN FACT:**

The engine had 75,129 miles on it when sold.

The Glenside Fire District along with 11 other fire stations received a Federal Grant for the assistance to purchase the Driver's Training Simulator you see below. Each station will have one month out of the year to utilize the simulator for their staff.

Every firefighter was required to complete the drivers simulator during the District's first rotation in December.

The simulator will be returned to the District again in December of 2017.

An attic fire on Hale Ct. took place on April 24, 2016 was controlled with the assistance of auto aid company members from Addison, Bloomingdale and Carol Stream Fire Protection Districts. The fire caused significant damage to the structure and left it uninhabitable.