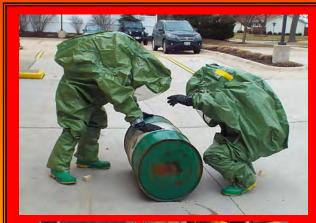

#### **Hazardous Materials Training**

March, 2016 - companies train on controlling and confining hazardous liquid spills. The District has 3 Hazardous Materials MABAS Division 12 Team members that can be called out when needed.