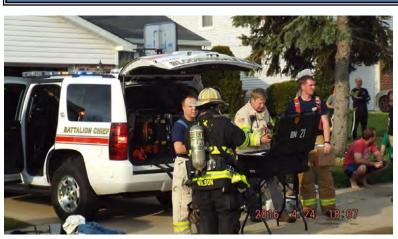

Every firefighter was required to complete the drivers simulator during the District's first rotation in December.

The simulator will be returned to the District again in December of 2017.

An attic fire on Hale Ct. took place on April 24, 2016 was controlled with the assistance of auto aid company members from Addison, Bloomingdale and Carol Stream Fire Protection Districts. The fire caused significant damage to the structure and left it uninhabitable.

(Below) Addison Chief Joe Leone, Blooming-dale Battalian Chief Chris Wilson, Glenside Chief Russ Wood and Fireman/Paramedic Kyle Lipponeur at the command post.

(Right)

February 19, 2016 we responded to a fire at 1580 Bloomingdale Road. The fire was caused by an unattended candle. The store was able to re-open later in the day.