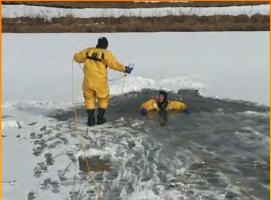

#### Ice Rescue Training

on February 18, 2016 was completed on one of the ponds at the Glendale Lakes Golf Course.