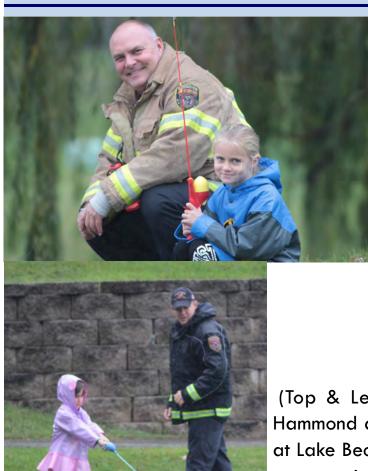

#### **Community Involvement!**

(Top & Left) Firefighters Chris Wallin and Jeff Hammond assist the kids in the annual Fishing Derby at Lake Becerra. The Glenside Firefights Local 3277 once again donated to help stock the lake with fish before the event.