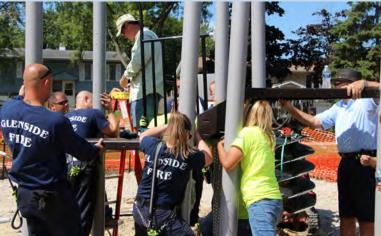

Members of the Glenside shift assisted with helping the Village to rebuild the playground at Nazos Park. Gold shift members provided tools, talent and muscle to help this project be completed in August, 2016.