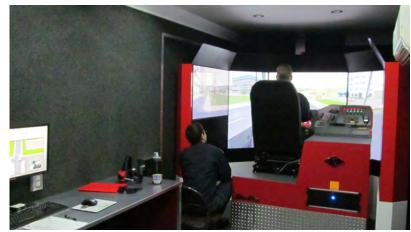

#### **FUN FACT:**

The engine had 75,129 miles on it when sold.

The Glenside Fire District along with 11 other fire stations received a Federal Grant for the assistance to purchase the Driver's Training Simulator you see below. Each station will have one month out of the year to utilize the simulator for their staff.

Every firefighter was required to complete the drivers simulator during the District's first rotation in December.

The simulator will be returned to the District again in December of 2017.

An attic fire on Hale Ct. took place on April 24, 2016 was controlled with the assistance of auto aid company members from Addison, Bloomingdale and Carol Stream Fire Protection Districts. The fire caused significant damage to the structure and left it uninhabitable.