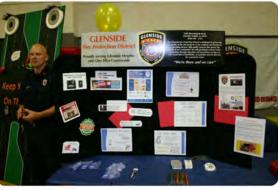

#### **Public Education Events**

Public Events - (Pictures start at top left and run clockwise) Lt. Siewierski at the Health & Safety Fair, Firefighter Zielinski with attendee at photo op, Firefighters Evans and Gill in back of ambulance during a park party, Ambulance 59 - park party, Firefighters Gravina and Rizzo at Safety Town for Halloween, Firefighters Lipponeur & Novielli at sprinkler demonstration in Camera Park, Firefighter Novielli at Safety Saturday, shift members at a park party, Firefighter Errington helping with the Library's How to Fest - fire extinguisher training (center)

## **Health & Safety Fair**

2016

Public Education Event

Change your clocks change your batteries in smoke detectors & carbon monoxide detectors

Change your smoke detectors every 7-10 years

The annual Health & Safety Fair as well as the Glendale Heights Fest are the two largest public events that the District is present at each year.

## Annual Public Education Events

The District and its members were once again present at various public education events held within our community as well as at our own station.

- Glendale Heights 5-Day Fest with fireworks, first aid tent & public education information provided
- Health And Safety Fair held at the Glendale Heights Sports Center
- ♦ Fishing Derby
- Various Parties in the Park sponsored by the Village
- National Night Out