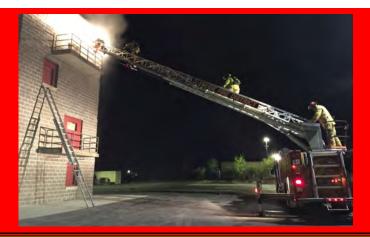

#### **Roof Training**

March, 2016 A nice spring day outside allowed roof training to take place in the parking lot.