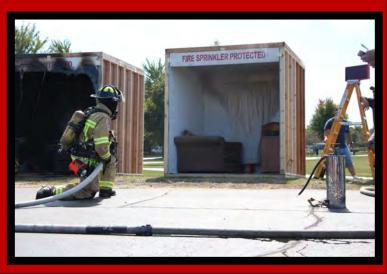

#### **Public Education Events**

Burn cells demonstrating the benefits of residential sprinkler systems were on display for the annual Glendale Heights Show & Shine Car Show in September of 2016. Firefighters Lipponeur and Novielli are called on to extinguish the fire in the "home" that was not protected by a residential sprinkler system.

Smoke detectors in both cells when off between 21—27 seconds. The room with a sprinkler was also extinguished after 47 seconds.

The video recorded was then shown on the Village's public access channel for the remainder of 2016.