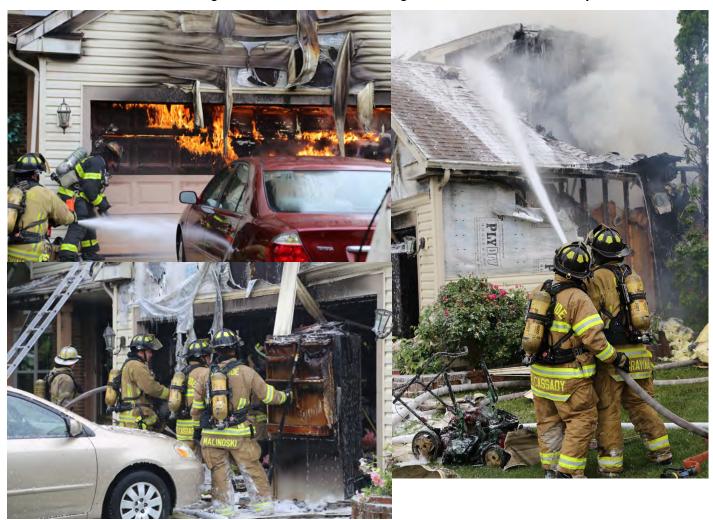

March 9, 2016 an attic fire on Hesterman brought auto aid companies to the District's response call.

(Top Right) This was new firefighter Rick Malinoski's first fire at Glenside.

(Bottom Left)

Firefighters await assignments from command.

Pictures above are courtesy of Don Tessler, BC for Bensenville FPD

Glenside Fire also went auto aid to Bloomingdale for a large garage fire on July 2, 2016.

This was part-time firefighter Greg Gravina's first fire. Greg can be seen on a main hose line with the guidance of then Acting Officer Rich Cassady.