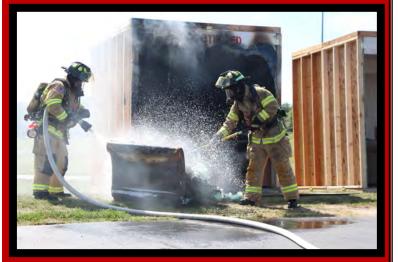

#### **Public Education Events**

Burn cells demonstrating the benefits of residential sprinkler systems were on display for the annual Glendale Heights Show & Shine Car Show in September of 2016. Firefighters Lipponeur and Novielli are called on to extinguish the fire in the "home" that was not protected by a residential sprinkler system.

Smoke detectors in both cells when off between 21—27 seconds. The room with a sprinkler was also extinguished after 47 seconds.

The video recorded was then shown on the Village's public access channel for the remainder of 2016.