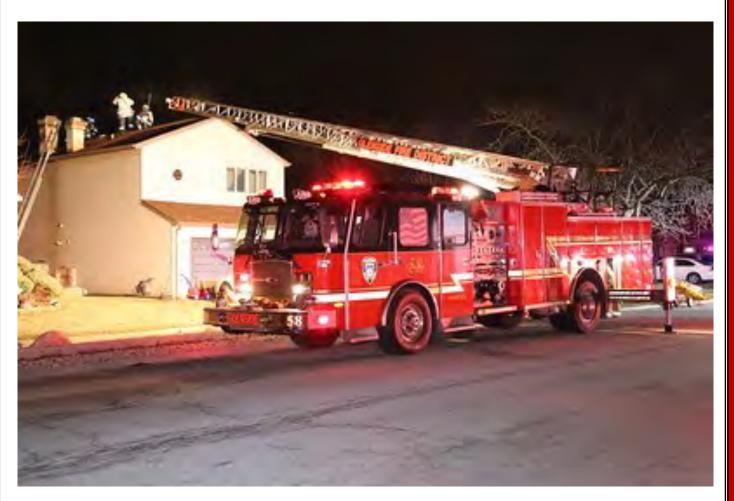

Every firefighter was required to complete the drivers simulator during the District's first rotation in December.

The simulator will be returned to the District again in December of 2017.

An attic fire on Hale Ct. took place on April 24, 2016 was controlled with the assistance of auto aid company members from Addison, Bloomingdale and Carol Stream Fire Protection Districts. The fire caused significant damage to the structure and left it uninhabitable.

(Below) Addison Chief Joe Leone, Blooming-dale Battalian Chief Chris Wilson, Glenside Chief Russ Wood and Fireman/Paramedic Kyle Lipponeur at the command post.

(Right)

February 19, 2016 we responded to a fire at 1580 Bloomingdale Road. The fire was caused by an unattended candle. The store was able to re-open later in the day.