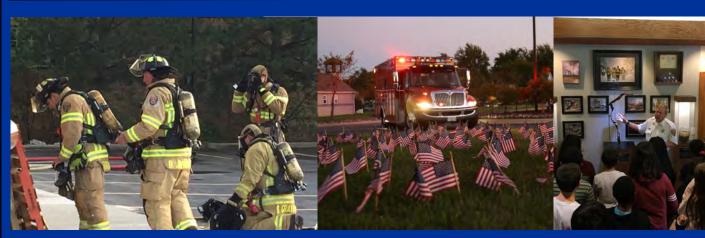

Every firefighter was required to complete the drivers simulator during the District's first rotation in December.

The simulator will be returned to the District again in December of 2017.

An attic fire on Hale Ct. took place on April 24, 2016 was controlled with the assistance of auto aid company members from Addison, Bloomingdale and Carol Stream Fire Protection Districts. The fire caused significant damage to the structure and left it uninhabitable.

March 9, 2016 an attic fire on Hesterman brought auto aid companies to the District's response call.

(Top Right) This was new firefighter Rick Malinoski's first fire at Glenside.

(Bottom Left)

Firefighters await assignments from command.

## Station Projects

Additional outside lights were installed to better light the District's flags at night.

Throughout the year, the flags are flown at half-mast by either order of the President or Governor, on special days of remembrance or when recognizing military deaths (started after September 11, 2001).