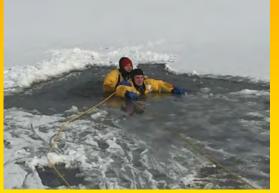

#### Ice Rescue Training

on February 18, 2016 was completed on one of the ponds at the Glendale Lakes Golf Course.