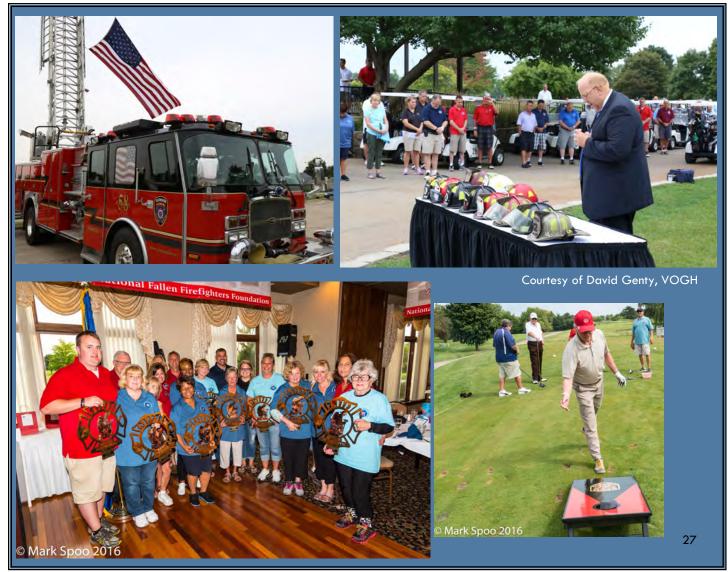

## NATIONAL FALLEN FIREFIGHTERS FOUNDATION'S ANNUAL

The Glenside Fire District and Glenside Professional Firefighters Association once again sponsored the 8th Annual Chicagoland Memorial Golf Tournament to benefit the National Fallen Firefighters Foundation and raised over \$54,100 in this single day event. Administrative Assistant Laura Haiden was Chairperson of the event for the year representing the District. The eight year event has donated almost \$280,000 to the foundation. Eleven survivors and their families were presented with plaques at dinner.