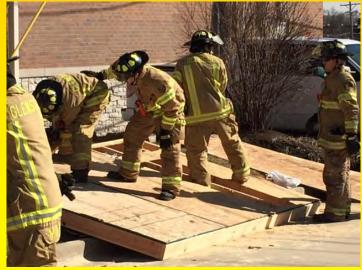

#### **Roof Training**

March, 2016 A nice spring day outside allowed roof training to take place in the parking lot.