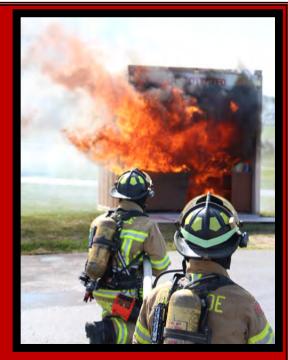

#### **Public Education Events**

Burn cells demonstrating the benefits of residential sprinkler systems were on display for the annual Glendale Heights Show & Shine Car Show in September of 2016. Firefighters Lipponeur and Novielli are called on to extinguish the fire in the "home" that was not protected by a residential sprinkler system.

Smoke detectors in both cells when off between 21—27 seconds. The room with a sprinkler was also extinguished after 47 seconds.

The video recorded was then shown on the Village's public access channel for the remainder of 2016.