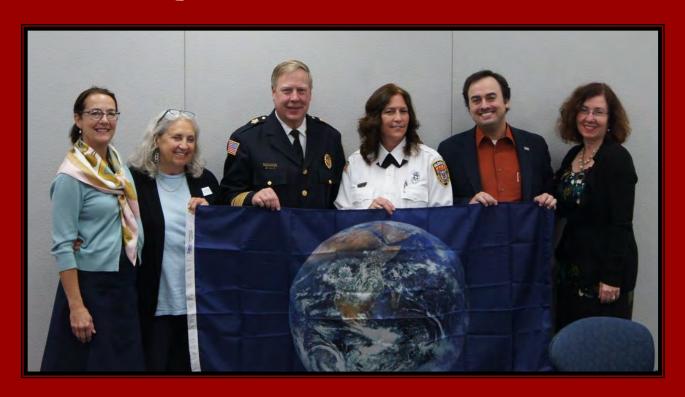

## The Glenside Fire Protection District

The Glenside District representatives, Chief Wood and Admin Laura Haiden, provided a power point presentation to the DuPage County Board Environmental Committee at the DuPage County building in October, 2016. They were recognized for their environmental impact in DuPage County for the Sharps Disposal Program and received another Earth Flag.