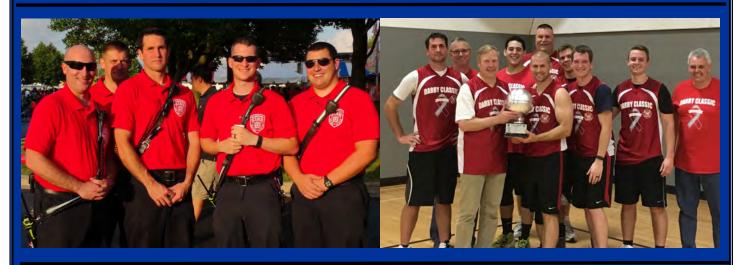

#### Finest vs Bravest Charity Basketball Event

The 5<sup>th</sup> annual Darby Classic charity basketball game was a well-attended event. This was the last year of this game between the Glendale Heights Police Department and the Glenside Fire District. The event was held in November at the Glendale Heights Sports hub. The game was very competitive as usual but this year the fire department was not willing to lose. The FD was able to maintain a lead the entire game and won 50-41. It was a great victory and one that was long overdue for the FD. We thank Mike Pacie and Greg Pirtle for putting the event together and making it such a success. The funds from the game are going to fallen officer Raymond Murrell's memorial fund and toward Marquart Middle schools after school program. The Charity game was able to raise \$2,900 this year.

Team picture (middle right)- Fire members included Brian Hauser, Jr., Mike Small (coach), Chief Russ Wood, Matt Alvarez, Chris Cavanaugh, Mike Pacie, Ryan Dlouhy, Kyle Lipponeur, Sam Ruzicka and Deputy Chief Reid.