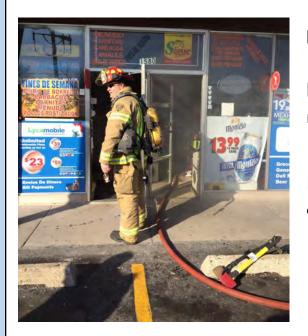

(Below) Addison Chief Joe Leone, Blooming-dale Battalian Chief Chris Wilson, Glenside Chief Russ Wood and Fireman/Paramedic Kyle Lipponeur at the command post.

(Right)

February 19, 2016 we responded to a fire at 1580 Bloomingdale Road. The fire was caused by an unattended candle. The store was able to re-open later in the day.