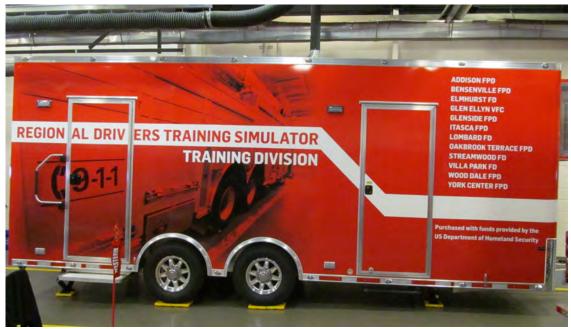

#### **FUN FACT:**

The engine had 75,129 miles on it when sold.

The Glenside Fire District along with 11 other fire stations received a Federal Grant for the assistance to purchase the Driver's Training Simulator you see below. Each station will have one month out of the year to utilize the simulator for their staff.

Every firefighter was required to complete the drivers simulator during the District's first rotation in December.

The simulator will be returned to the District again in December of 2017.

An attic fire on Hale Ct. took place on April 24, 2016 was controlled with the assistance of auto aid company members from Addison, Bloomingdale and Carol Stream Fire Protection Districts. The fire caused significant damage to the structure and left it uninhabitable.