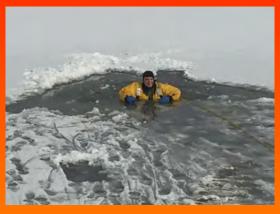

#### Ice Rescue Training

on February 18, 2016 was completed on one of the ponds at the Glendale Lakes Golf Course.