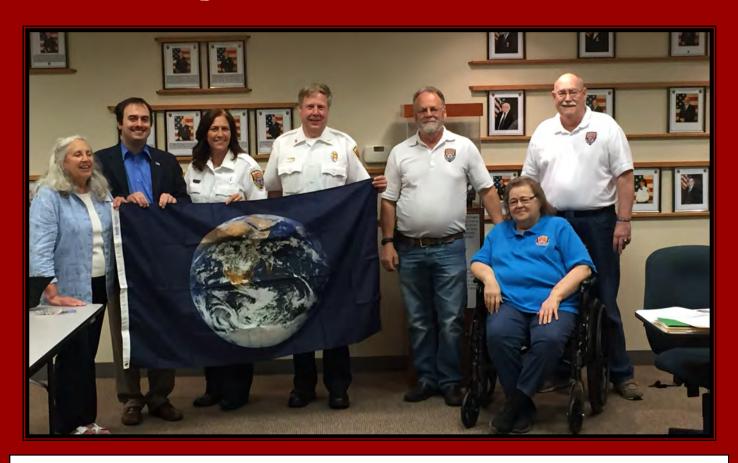

## The Glenside Fire Protection District

On June 12, 2016 members of the Glenside Fire Protection District were recognized at the monthly board meeting for their efforts in earning the Earth Flag. The flag was presented by SCARE (School and Community Assistance for Recycling and Composting Education) and DuPage County through a resolution of commendation.

Fun note: The picture of the Earth on the flag is the original picture taken in 1969 from our astronauts on the moon.

Pictured above:

Kay McKeen (SCARCE), Anthony Michelassi (DuPage County Board Member and Environmental Committee) and Glenside Fire Protection District representatives—Admin Laura Haiden, Fire Chief Russ Wood, Trustee Nick Kosiara, Trustee Sharon Christopher and Trustee Rich Osborn.